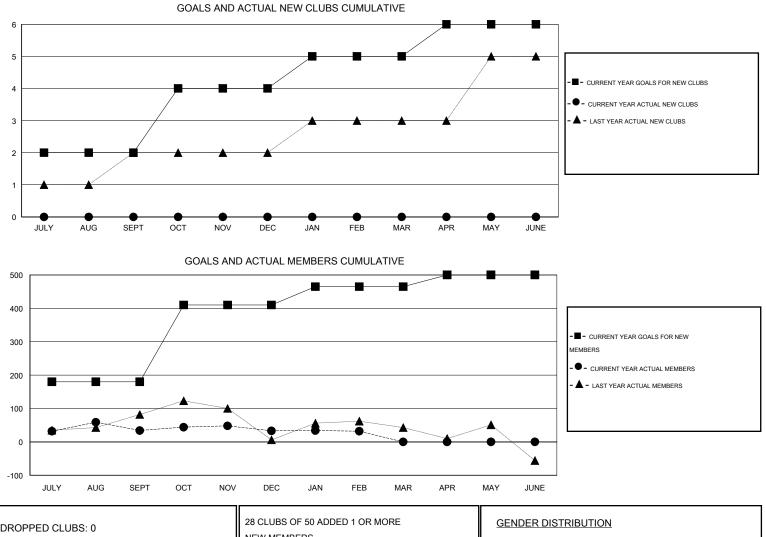

## ER GURUNATHAN GMT:

|   |      | INDIA |
|---|------|-------|
| L | UCAT |       |

| GMT:    | ER GUF  | RUNATHAN         |                   | LOCATIO          | NDIA NDIA        |               |                    |                                     |                    | GMT CA 6         |
|---------|---------|------------------|-------------------|------------------|------------------|---------------|--------------------|-------------------------------------|--------------------|------------------|
|         |         |                  | Clubs             |                  |                  |               |                    | Members                             |                    |                  |
|         |         | RESU             | LTS FOR 2014-2015 | i                |                  |               | RESU               | JLTS FOR 2014-2015                  |                    |                  |
| QUART   | ĒR      | NEW CLUB<br>GOAL | NEW CLUBS         | DROPPED<br>CLUBS | NET<br>GAIN/LOSS | QUARTER       | NEW MEMBER<br>GOAL | CHARTER AND<br>NEW MEMBERS<br>ADDED | DROPPED<br>MEMBERS | NET<br>GAIN/LOSS |
| JULY/AU | JG/SEPT | 2                | 0                 | 0                | 0                | JULY/AUG/SEPT | 180                | 102                                 | 68                 | 34               |
| OCT/NO  | V/DEC   | 2                | 0                 | 0                | 0                | OCT/NOV/DEC   | 230                | 22                                  | 23                 | -1               |
| JAN/FEB | 3/MAR   | 1                | 0                 | 0                | 0                | JAN/FEB/MAR   | 55                 | 29                                  | 30                 | -1               |
| APR/MA  | Y/JUNE  | 1                | 0                 | 0                | 0                | APR/MAY/JUNE  | 35                 | 0                                   | 0                  | 0                |

| DROPPED CLUBS: 0 |            | 28 CLUBS OF 50 ADDED 1 OR MORE | GENDER DISTRIBUTION   |                |      |
|------------------|------------|--------------------------------|-----------------------|----------------|------|
|                  |            | NEW MEMBERS                    | MALE                  | 1,304 (76.48%) |      |
| DROPPED MEMBERS  |            |                                | FEMALE                | 401 (23.52%)   |      |
| DECEASED         | 2          | CLICK HERE FOR HEALTH          | FAMILY UNIT MEMBERS   |                | 805  |
| CLUB CANCELLED   | 0          | ASSESSMENT DATA                | FAMILY UNIT MEMBERS   |                |      |
| OTHER            | 119        |                                | HEAD OF HOUSEHOLD     |                |      |
| TOTAL            | 121        |                                | NON-HEAD OF HOUSEHOLD |                | 486  |
| MERCACA          | ê <b>û</b> |                                | <br>                  |                | 4 64 |